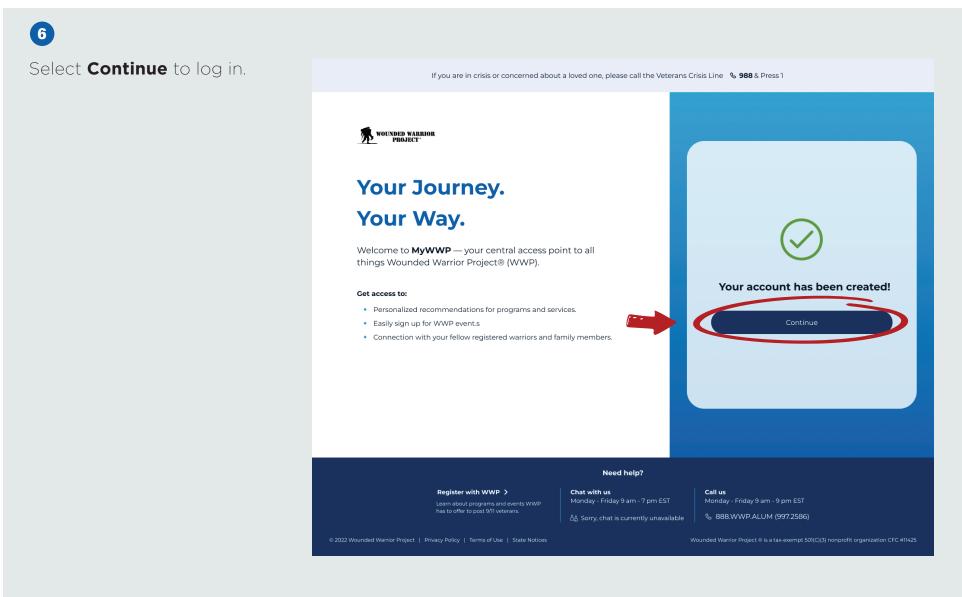

### 5

Please note that you can change your **Privacy Settings** at any time in your **Account Settings**. Select **Continue** to view your personalized recommendations on the **For You** page.

1

Once you create a **MyWWP** account, open the **MyWWP** web portal and log in to your **MyWWP** account.