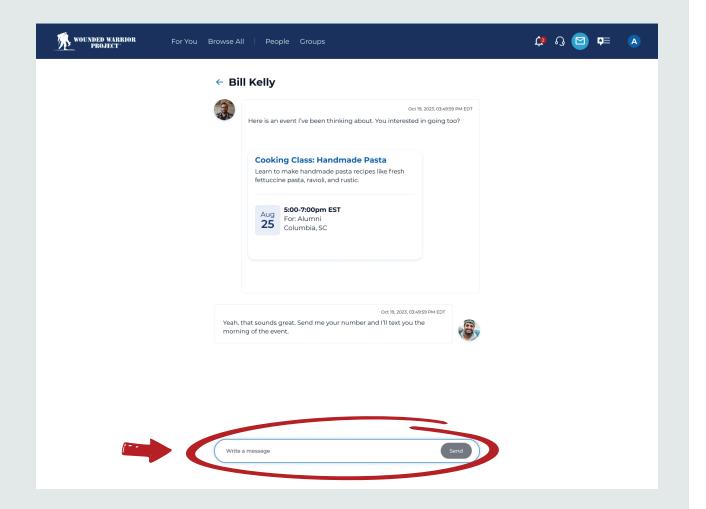

## 2

To respond to an incoming Message, type a Message in the Write a message text box and select Send.