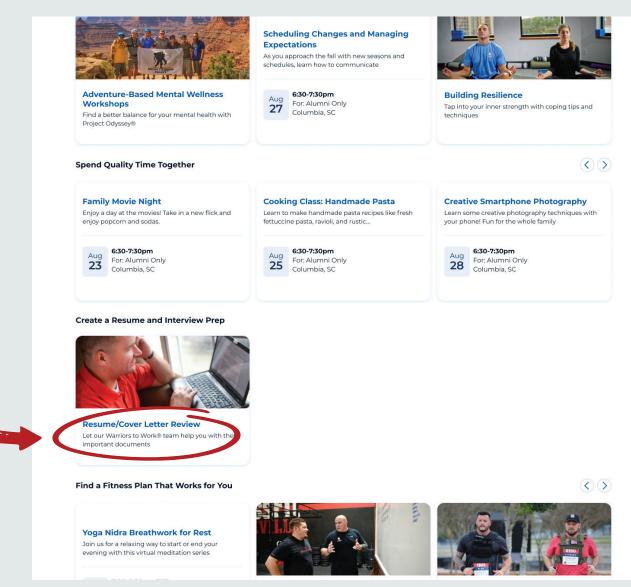

#### **Resume/Cover Letter Review**

### Let our Warriors to Work® team help you with these important documents

Your job search is the next step in building the career (and life) you want, so let's make a great first impression. Drafting a current resume can be an overwhelming experience, but our Warriors to Work® team is here to help. We'll match you with a qualified team member on standby to ensure your resume goes the extra mile.