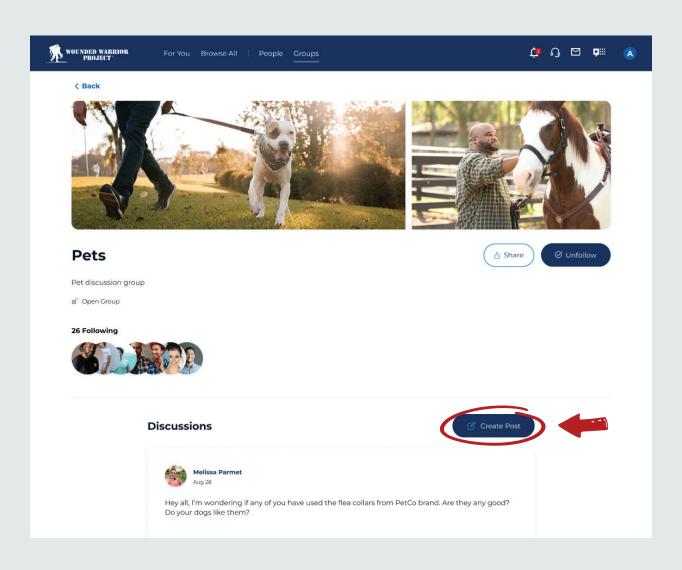

### 9

Select **Create Post** to start a new conversation.

10

When you have entered what you wish to share into the text box, select **Post** to submit your **Post** to the **Group**.