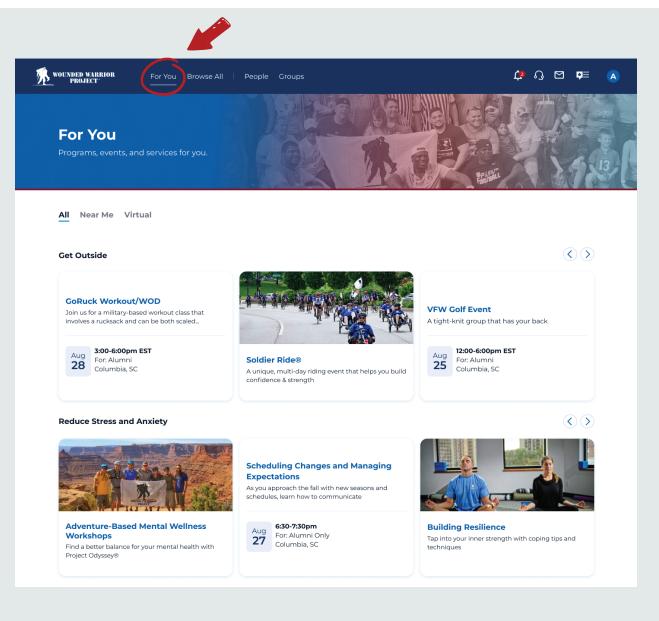

### 5

Please note that you can change your **Privacy Settings** at any time in your **Account Settings**. Select **Continue** to view your personalized recommendations on the **For You** page.

1

Once you create a **MyWWP** account, open the **MyWWP** web portal and log in to your **MyWWP** account.

Find an event you're interested in on the **For You** or **Browse All** at the top of page.

## 2

On the **For You** page, you can find events under the **All, Near Me**, or **Virtual** tabs. To register for an event you're interested in, select the event.

A detailed description of the event will appear on the next page.