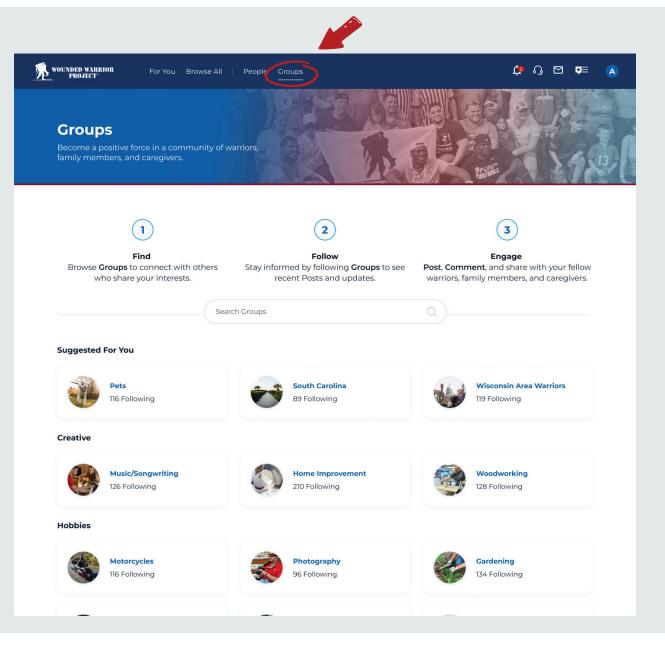

### 1

Once you create a **MyWWP** account, open the **MyWWP** web portal and log in to your **MyWWP** account.

Navigate to **Groups** on the top of the page.