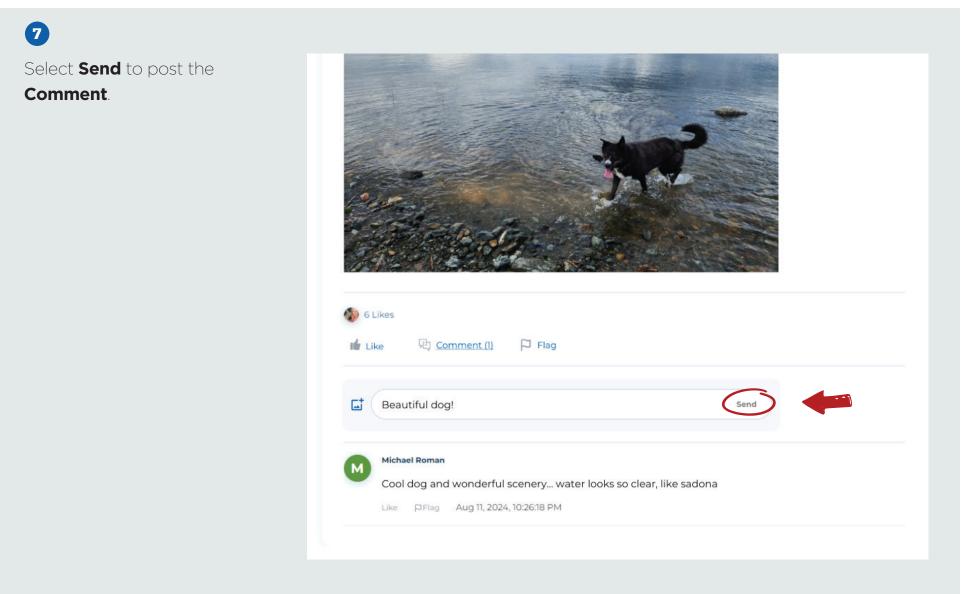

#### Steps: How to Navigate and Engage in Discussion Groups in MyWWP

6

Share your thoughts on an existing **Post** by typing into the **Write a comment** box.

8

You'll now see a notification at the top of your screen that the **Comment** has been posted.