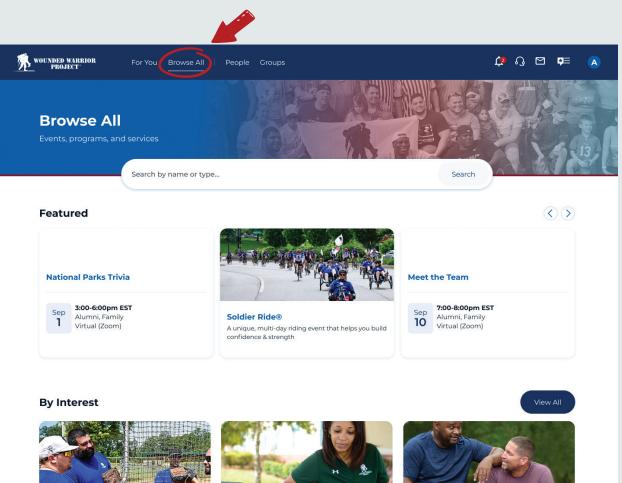

#### Steps: How to Find Available Services and Programs in MyWWP

1

Once you create a **MyWWP** account, open the **MyWWP** web portal and log in to your **MyWWP** account.

Navigate to the **For You** page at the top of your page.

### 2

To learn more about WWP services or programs, find one that you're interested in and select it. This will lead you to a service description page.