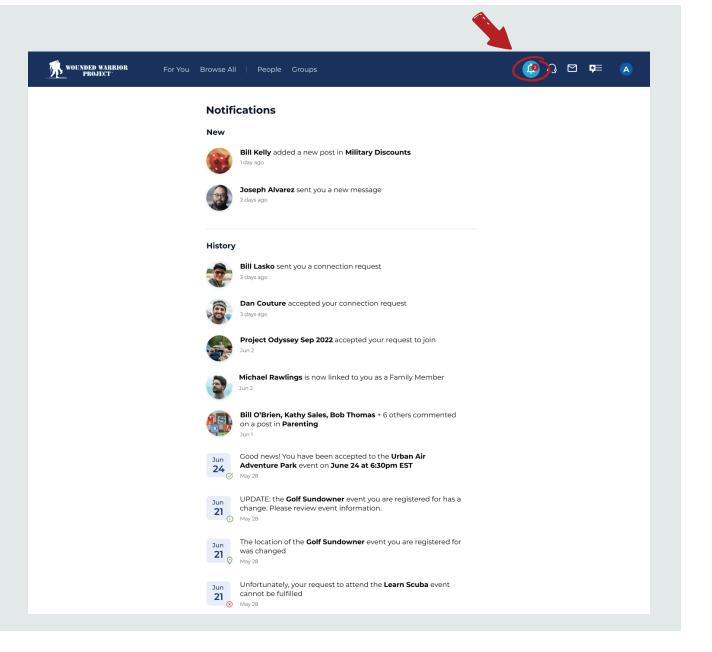

#### Steps: How to Find Notifications in MyWWP

1

Once you create a **MyWWP** account, open the **MyWWP** web portal and log in to your **MyWWP** account.

To check your **Notifications**, select the bell icon on the top of the page.

## 2

Here, you will find all **MyWWP Notifications** and your **Notification History**. Updates regarding your account information, events, **Connections**, and more can be found here.