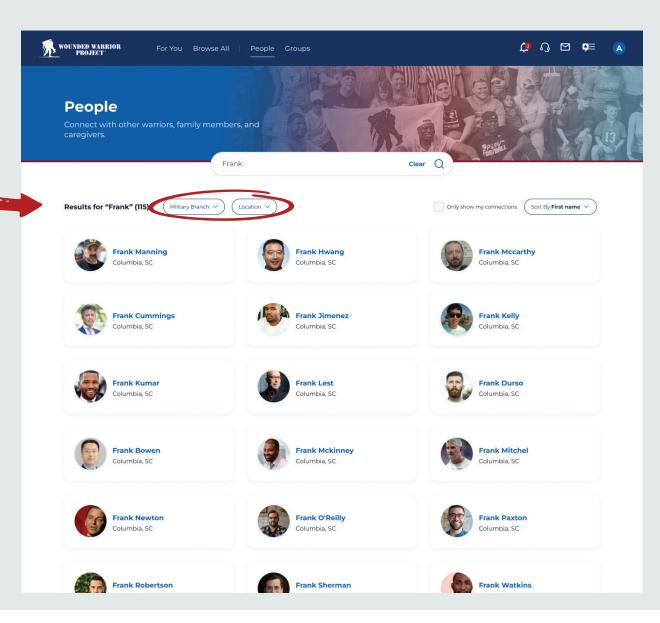

### 3

You can use the **Military Branch** and **Location** filters and select the appropriate military branch or state in which they live.

### 4

For example, you can use the **Military Branch** filter to search by Army and select **See Results**.