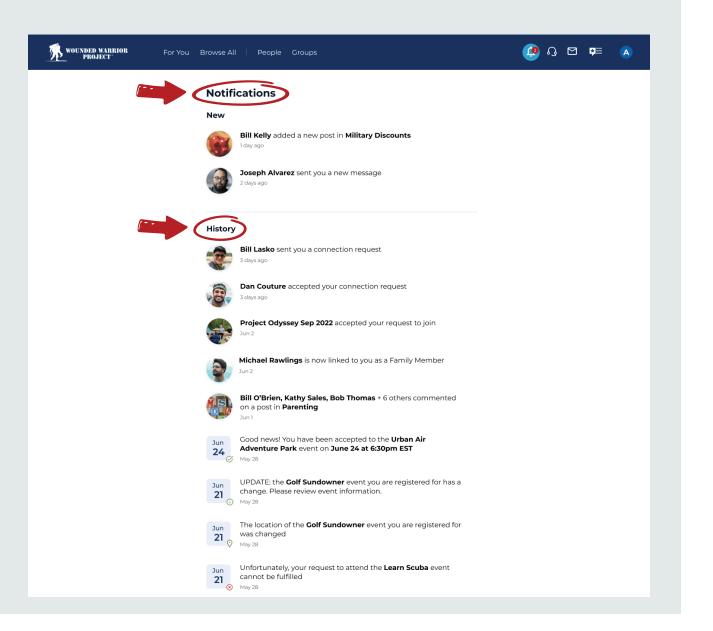

#### Steps: How to Find Notifications in MyWWP

1

Once you create a **MyWWP** account, open the **MyWWP** web portal and log in to your **MyWWP** account.

To check your **Notifications**, select the bell icon on the top of the page.

## 2

Here, you will find all **MyWWP Notifications** and your **Notification History**. Updates regarding your account information, events, **Connections**, and more can be found here.