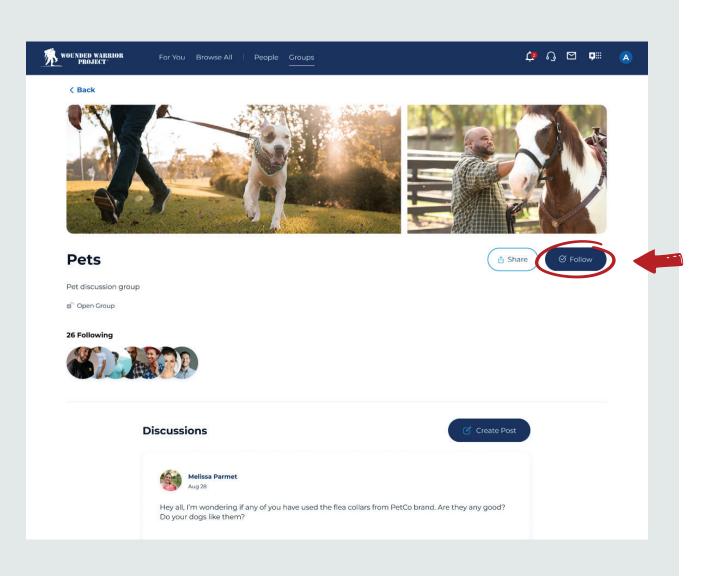

### 2

Scroll down and select the discussion **Group** you're interested in.

3

Select **Follow** to stay updated with the most recent **Posts** and conversations in that **Group**.

4

You'll now see you're following the **Group**.