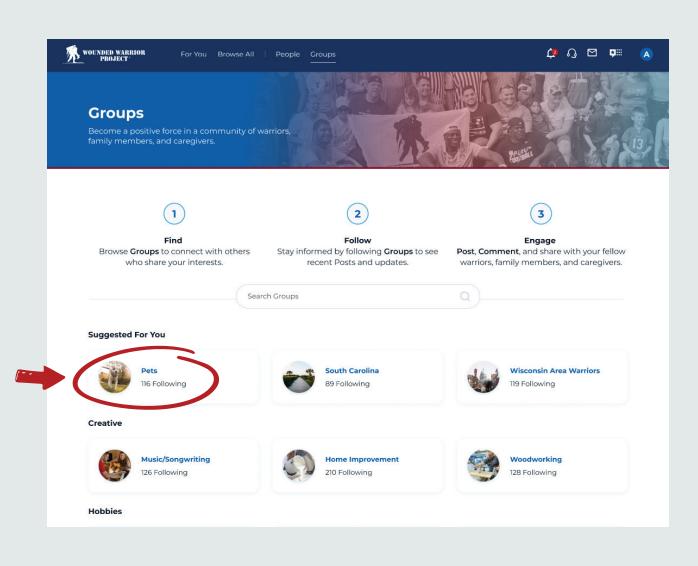

### 1

Once you create a **MyWWP** account, open the **MyWWP** web portal and log in to your **MyWWP** account.

Navigate to **Groups** on the top of the page.

### 2

Scroll down and select the discussion **Group** you're interested in.

3

Select **Follow** to stay updated with the most recent **Posts** and conversations in that **Group**.

4

You'll now see you're following the **Group**.