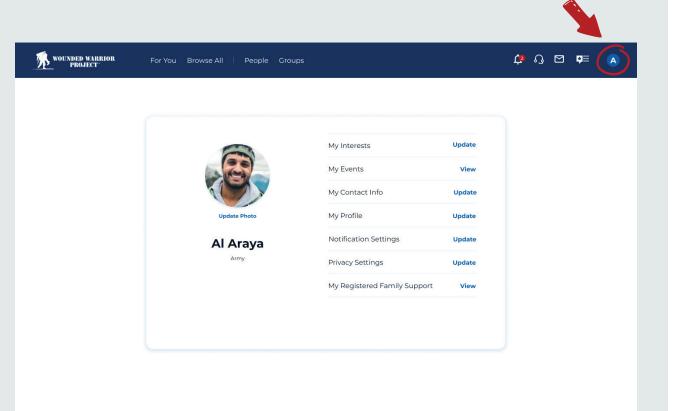

## 1

Once you create a **MyWWP** account, open the **MyWWP** web portal and log in to your **MyWWP** account.

Once you log in, you will be asked to share your interests and needs through a series of questions.

## 4

After you complete this short interest questionnaire, you will be prompted to select your **Privacy Settings**. To get the most out of your **MyWWP** experience and maximize your connection with others, set your **MyWWP Profile** to **Stay Visible**. Select **Continue**.

### 5

Please note that you can change your **Privacy Settings** at any time in your **Account Settings**. Select **Continue** to view your personalized recommendations on the **For You** page.

1

Once you create a **MyWWP** account, open the **MyWWP** web portal and log in to your **MyWWP** account.