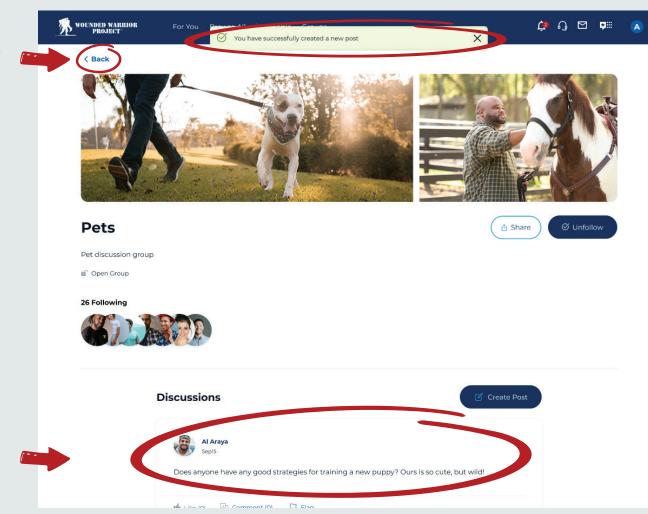

### 1

You'll now see a notification at the top of your screen that the **Post** has been posted.

### 12

Once you begin following **Groups**, you can now easily find them under the **My Groups** page.

| WOUNDED WARRION For You Browse All<br>PROJECT                                                         | People Groups                                  |                                                                                      | Ç 6 🖸 🕻                   |
|-------------------------------------------------------------------------------------------------------|------------------------------------------------|--------------------------------------------------------------------------------------|---------------------------|
| <b>Groups</b><br>Become a positive force in a community of warrior<br>family members, and caregivers. | 5.                                             |                                                                                      | entre                     |
| My Groups All Groups                                                                                  |                                                |                                                                                      |                           |
| Pets<br>## Following                                                                                  | Recent Activities in<br>Melissa Parm<br>Feb 24 |                                                                                      |                           |
| South Carolina<br>## Following                                                                        | Hey all, I'm wonderin<br>good? Do your dogs    | ng if any of you have used the flea collars from<br>like them?                       | PetCo brand. Are they any |
| + Suggest a Group                                                                                     | 🖞 Like 💭 Comme                                 | nt (1) 🏳 Flag                                                                        | Pet                       |
|                                                                                                       |                                                | et<br>to get my dog out on some longer hikes. Any re<br>eady for climbing mountains? | ecommendations on how     |
|                                                                                                       | 😭 🕽 12 Likes<br>🖒 Like 🖵 Comme                 | nt (1) 12 Flag                                                                       | Pet                       |
|                                                                                                       |                                                | ↓ Show More                                                                          |                           |
|                                                                                                       | Need h                                         | elp?                                                                                 |                           |
| <b>Chat w</b><br>Monday                                                                               | <b>ith us</b><br>· - Friday 9 am - 7 pm EST    | <b>Call us</b><br>Monday - Friday 9 am - 9 pm EST                                    |                           |
|                                                                                                       | y, chat is currently unavailable               | & 888.WWP.ALUM (888.997.2586)                                                        |                           |