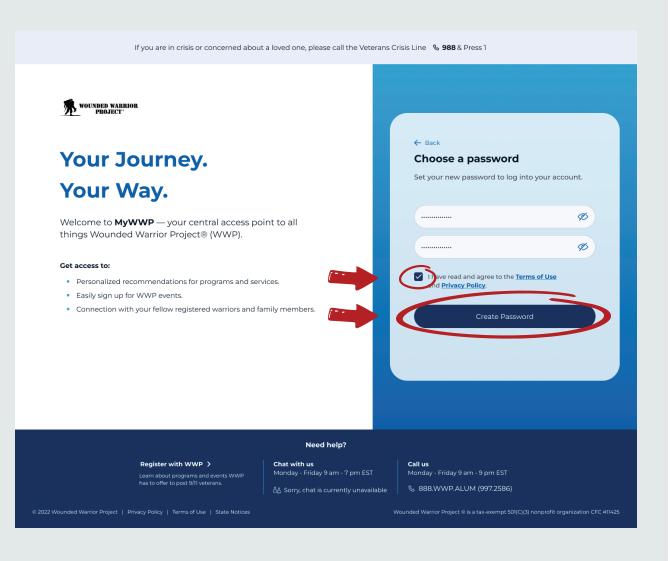

#### Steps: How to Create a MyWWP Account

### 5

Be sure to select that you agree to the **Terms of Use** and **Privacy Policy**. Select the **Create Password** on the **MyWWP** login page.