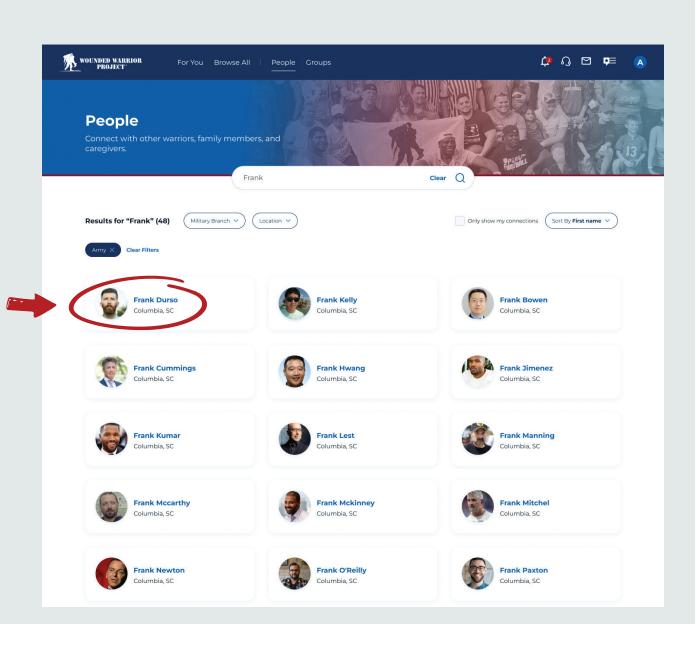

### 5

Once they have appeared on your page, select their name to open their **Profile**.

6