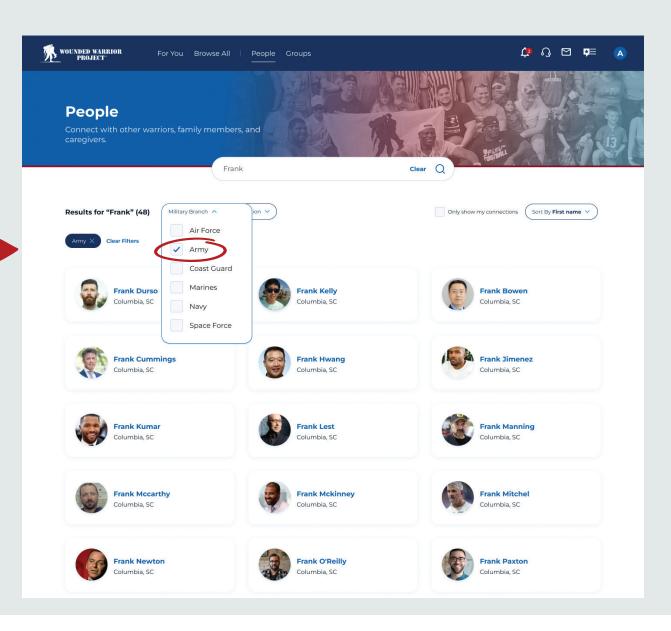

### 3

You can use the **Military Branch** and **Location** filters and select the appropriate military branch or state in which they live.

### 4

For example, you can use the **Military Branch** filter to search by Army and select **See Results**.