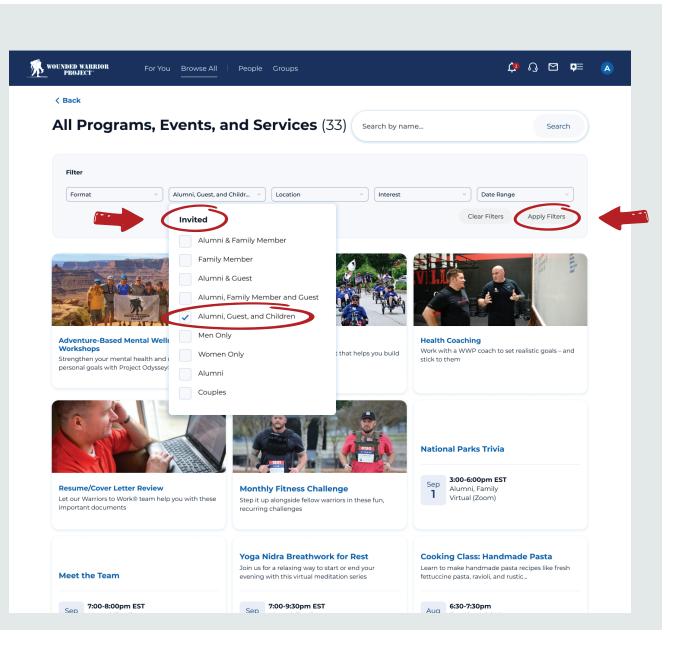

### 3

Here, you can narrow down your search of programs, events, and services by **Format, Who's Invited, Location, Interest Type**, and **Date Range.** 

### 4

For example, in the **Invited** filter, you can sort by **Alumni, Guest,** and **Children**. Select **Apply Filters** to see filtered options.

### 4

To return to the **Browse All** page, select the back arrow.

| Format · ) Alu                                                            | mni, Guest, and Childr 👻                                                   | Interest     O     Date Range     Clear Filters     Apply Filters                                                                |
|---------------------------------------------------------------------------|----------------------------------------------------------------------------|----------------------------------------------------------------------------------------------------------------------------------|
| National Parks Trivia                                                     | Meet the Team                                                              | Yoga Nidra Breathwork for Rest<br>Join us for a relaxing way to start or end your<br>evening with this virtual meditation series |
| Sep<br>1<br>3:00 - 6:00 pm EST<br>Alumni, Guest, Family<br>Virtual (Zoom) | Sep<br>10<br>7:00 - 8:00 pm EST<br>Alumni, Guest, Family<br>Virtual (Zoom) | Sep<br>10<br>7:00 - 9:30 pm EST<br>Alumni, Guest, Family                                                                         |
|                                                                           |                                                                            |                                                                                                                                  |
|                                                                           |                                                                            |                                                                                                                                  |