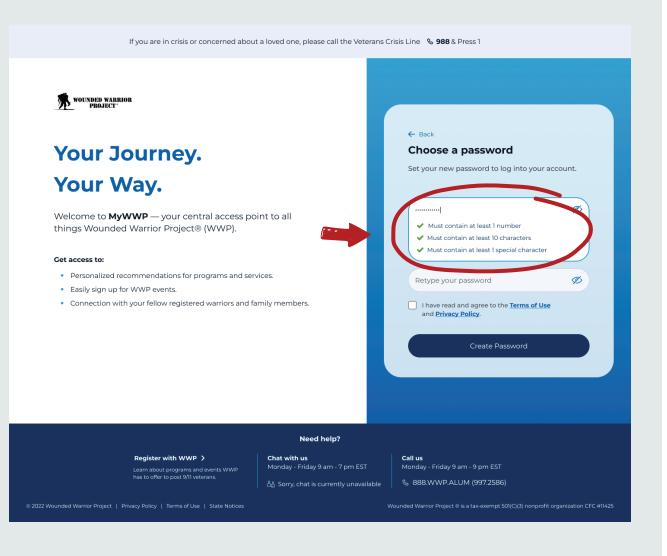

### 4

You will be emailed a confirmation link. Select the link in your email to confirm your new account. You will then be prompted to create a new password.

### 5

Be sure to select that you agree to the **Terms of Use** and **Privacy Policy**. Select the **Create Password** on the **MyWWP** login page.