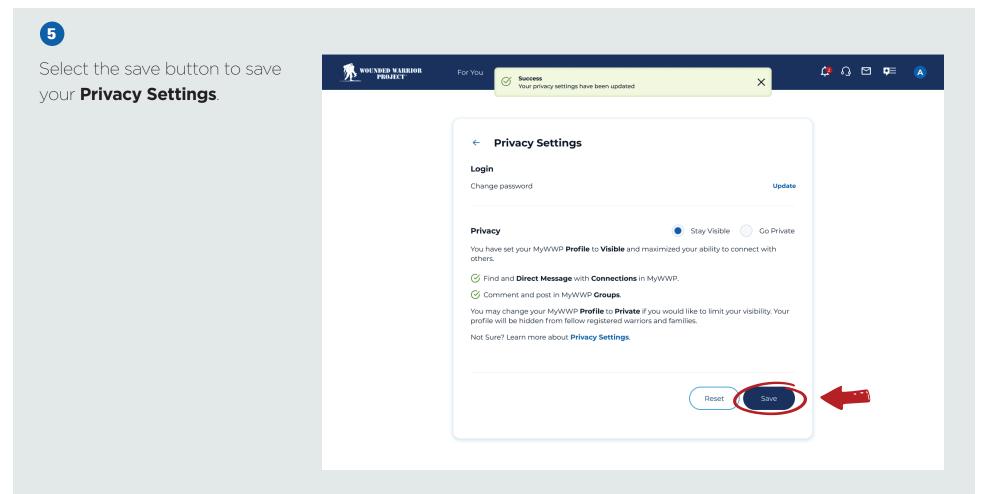

### 5

Please note that you can change your **Privacy Settings** at any time in your **Account Settings**. Select **Continue** to view your personalized recommendations on the **For You** page.

1

Once you create a **MyWWP** account, open the **MyWWP** web portal and log in to your **MyWWP** account.