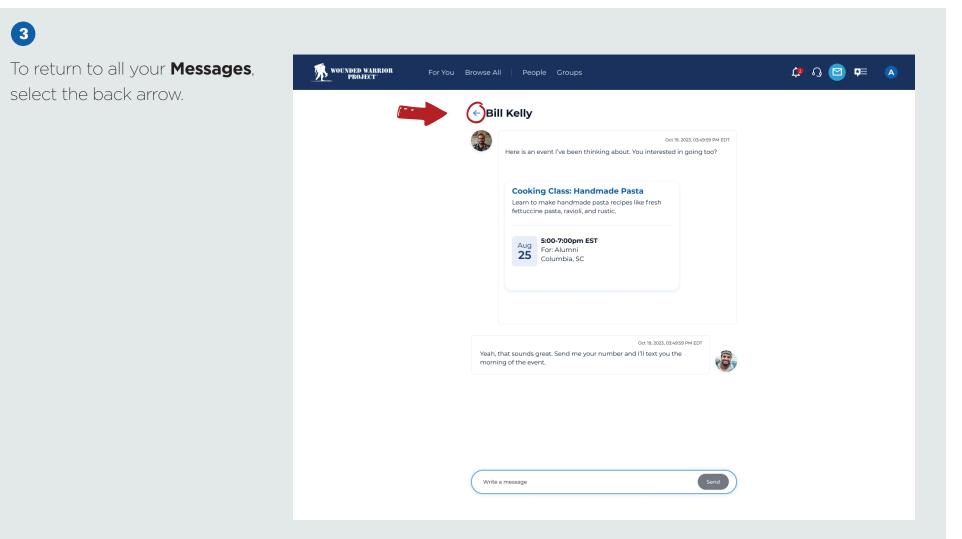

at. Send me your number and I'll text you t<br>morning of         | Jun 24<br>the |      |   |
| ()                             | Roger Smith<br>Yeah, that sounds great. Send me your number and I'll text you t<br>morning of           | Jun 24<br>the |      |   |
|                                |                                                                                                         |               |      |   |
|                                |                                                                                                         |               |      |   |



#### Steps: How to Check Messages in MyWWP

## 2

To respond to an incoming Message, type a Message in the Write a message text box and select Send.





#### Steps: How to Check Messages in MyWWP





1

Once you create a **MyWWP** account, open the **MyWWP** web portal and log in to your **MyWWP** account.

To get support from the WWP Resource Center, please select the headset icon in the top right corner of the page.

| NDED WARRIOR For<br>PROJECT* | r You Browse All   People Groups                                                                                                                                                                                                                                                                                                                                                                                                                    | 4 🚺 🖬 🏟                               |
|------------------------------|------------------------------