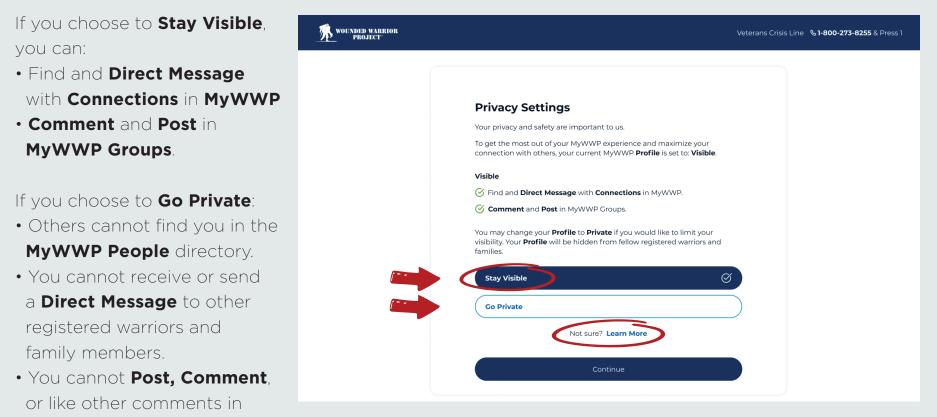

## 4

After you complete this short interest questionnaire, you will be prompted to select your **Privacy Settings**. To get the most out of your **MyWWP** experience and maximize your connection with others, set your **MyWWP Profile** to **Stay Visible**. Select **Continue**.

### 5

Please note that you can change your **Privacy Settings** at any time in your **Account Settings**. Select **Continue** to view your personalized recommendations on the **For You** page.

1

Once you create a **MyWWP** account, open the **MyWWP** web portal and log in to your **MyWWP** account.