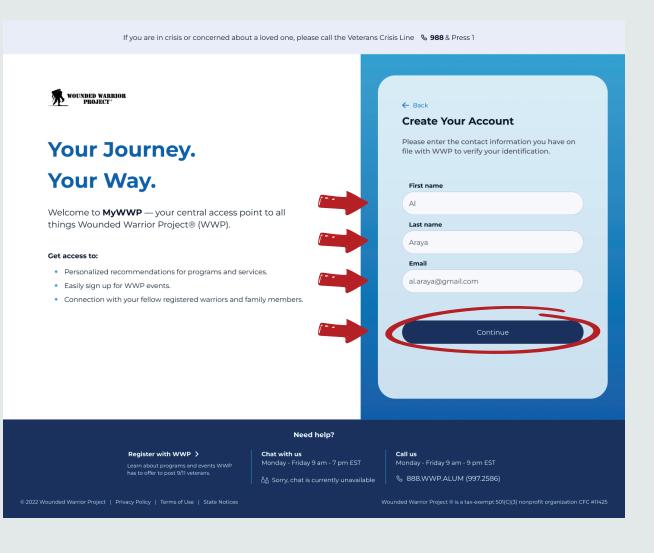

## 3

Fill in your **First Name, Last Name**, and **Email Address** you currently have on file with Wounded Warrior Project<sup>®</sup> (WWP.) Select **Continue**.