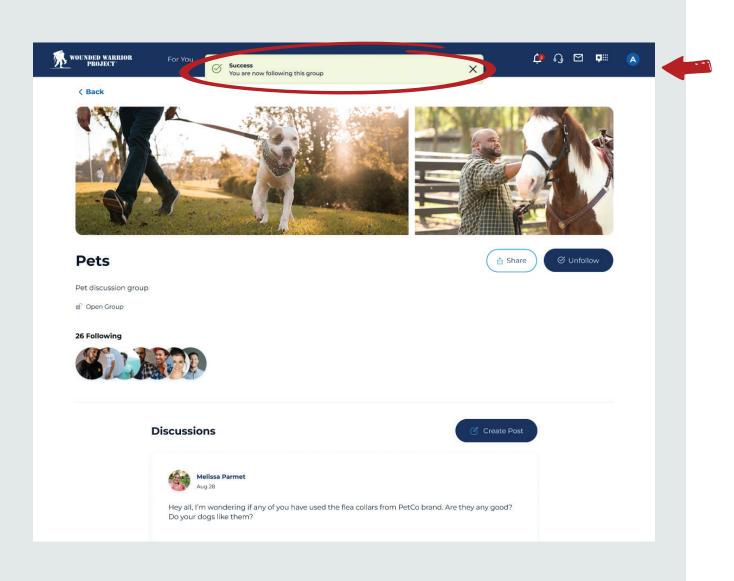

### 2

Scroll down and select the discussion **Group** you're interested in.

3

Select **Follow** to stay updated with the most recent **Posts** and conversations in that **Group**.

4

You'll now see you're following the **Group**.