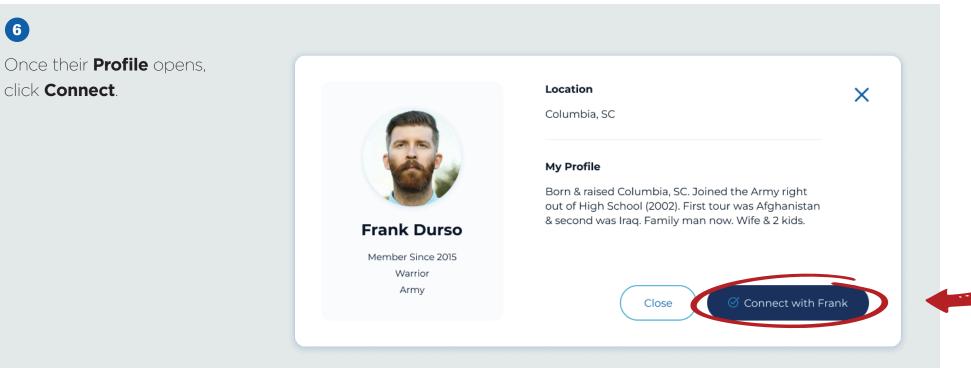

### 5

Once they have appeared on your page, select their name to open their **Profile**.

6

### 7

They will be sent a **Connection** request. The request will be **Pending** until the request is accepted or denied. If they accept, you will be notified. **Connected** individuals can then **Message** each other.

\*Users with **Privacy Settings** set to **Private** will not be visible in the **People** directory or may not have created a **MyWWP** account.

| Connection request sent              |                                                                                                                                                                                      | ×      |
|--------------------------------------|--------------------------------------------------------------------------------------------------------------------------------------------------------------------------------------|--------|
|                                      |                                                                                                                                                                                      |        |
|                                      | <b>Location</b><br>Columbia, SC                                                                                                                                                      | ×      |
| Frank Durso                          | <b>My Profile</b><br>Born & raised Columbia, SC. Joined the Army right<br>out of High School (2002). First tour was Afghanistan<br>& second was Iraq. Family man now. Wife & 2 kids. |        |
| Member Since 2015<br>Warrior<br>Army |                                                                                                                                                                                      |        |
| Connection Request Pending           | Close Cancel Re                                                                                                                                                                      | equest |