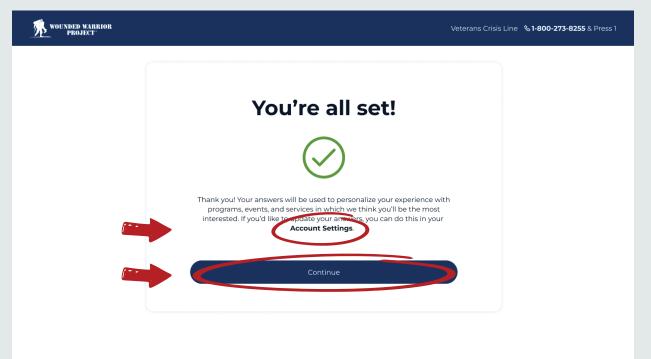

### 5

Please note that you can change your **Privacy Settings** at any time in your **Account Settings**. Select **Continue** to view your personalized recommendations on the **For You** page.

1

Once you create a **MyWWP** account, open the **MyWWP** web portal and log in to your **MyWWP** account.