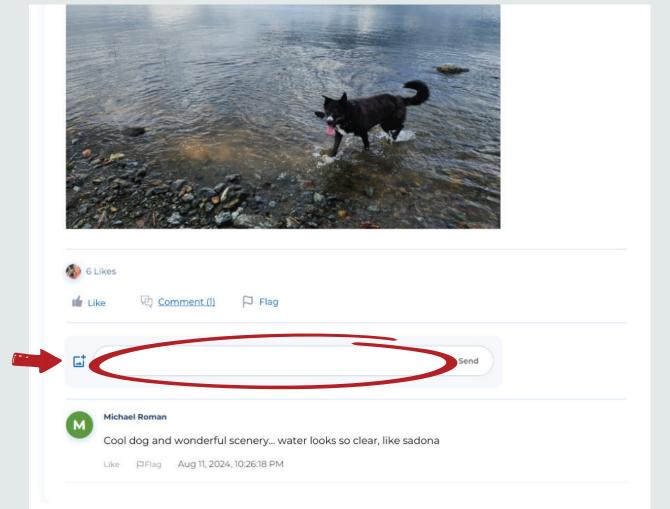

5

Join an existing discussion by selecting **Comment**.

#### Steps: How to Navigate and Engage in Discussion Groups in MyWWP

6

Share your thoughts on an existing **Post** by typing into the **Write a comment** box.

8

You'll now see a notification at the top of your screen that the **Comment** has been posted.