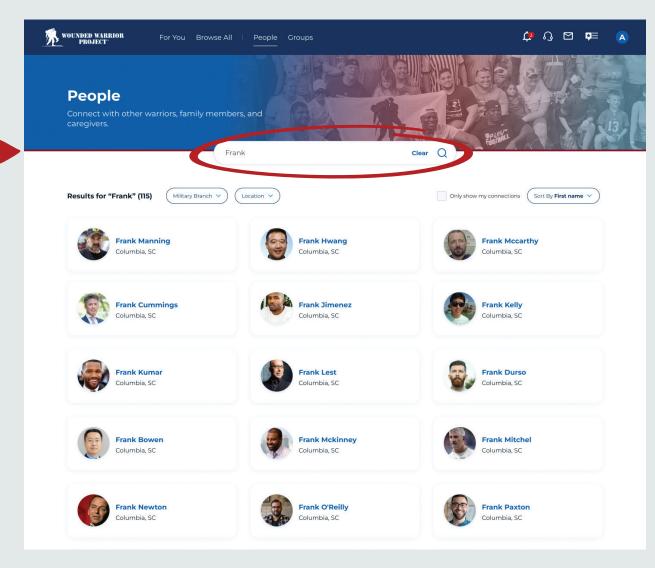

### 2

Use the **Search People** bar to type in their first and last name and select the magnifying glass icon to search.