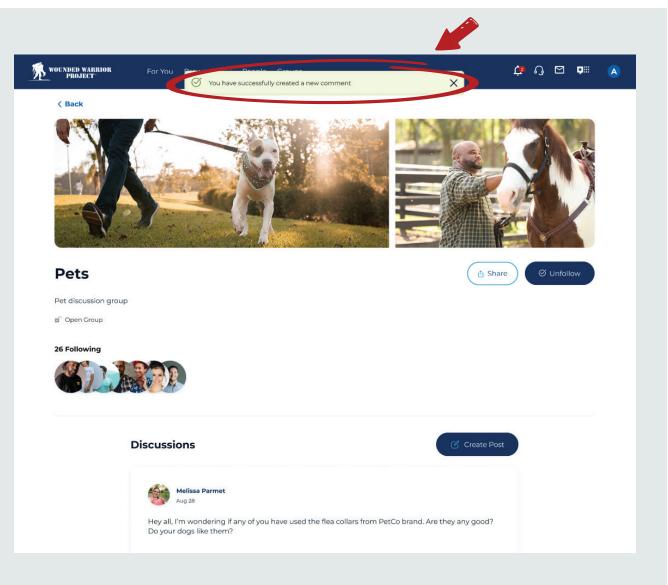

#### Steps: How to Navigate and Engage in Discussion Groups in MyWWP

6

Share your thoughts on an existing **Post** by typing into the **Write a comment** box.

8

You'll now see a notification at the top of your screen that the **Comment** has been posted.

### 9

Select **Create Post** to start a new conversation.

10

When you have entered what you wish to share into the text box, select **Post** to submit your **Post** to the **Group**.