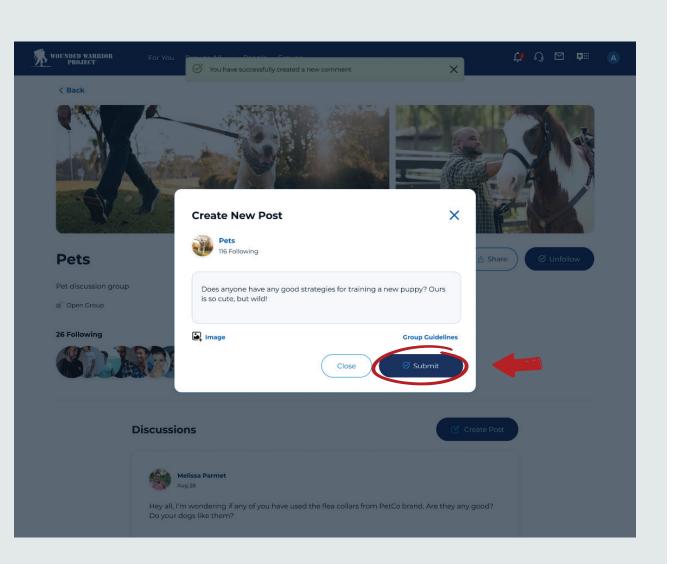

### 9

Select **Create Post** to start a new conversation.

10

When you have entered what you wish to share into the text box, select **Post** to submit your **Post** to the **Group**.

### 1

You'll now see a notification at the top of your screen that the **Post** has been posted.