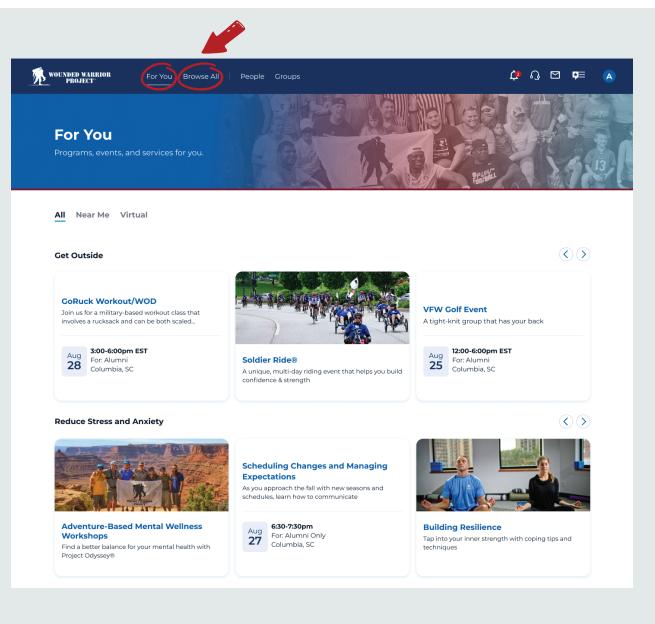

Find an event you're interested in on the **For You** or **Browse All** at the top of page.

## 2

On the **For You** page, you can find events under the **All, Near Me**, or **Virtual** tabs. To register for an event you're interested in, select the event.

A detailed description of the event will appear on the next page.