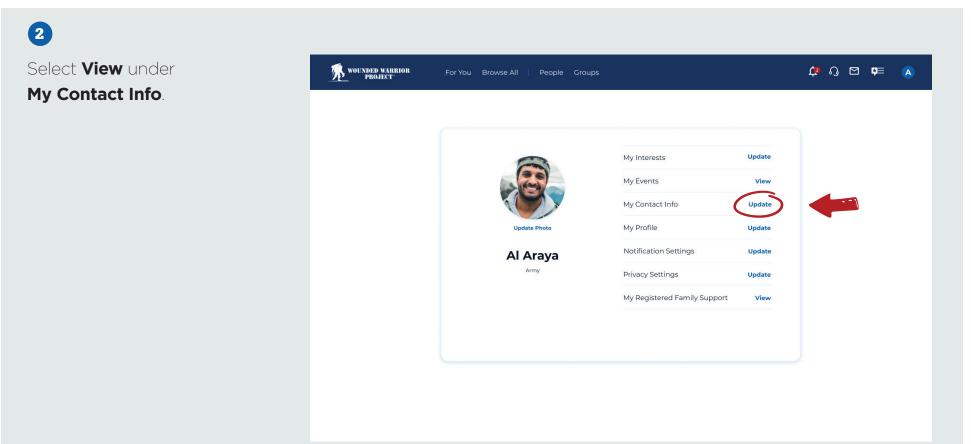

## 4

After you complete this short interest questionnaire, you will be prompted to select your **Privacy Settings**. To get the most out of your **MyWWP** experience and maximize your connection with others, set your **MyWWP Profile** to **Stay Visible**. Select **Continue**.

### 5

Please note that you can change your **Privacy Settings** at any time in your **Account Settings**. Select **Continue** to view your personalized recommendations on the **For You** page.

1

Once you create a **MyWWP** account, open the **MyWWP** web portal and log in to your **MyWWP** account.