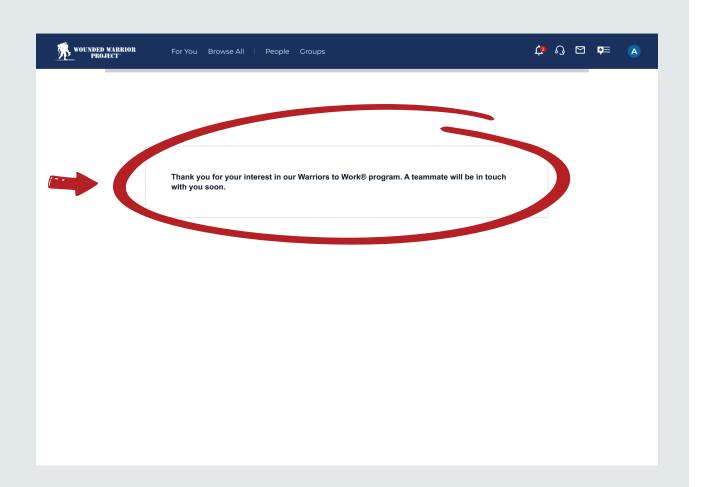

### 6

After you've selected **Submit**, you will see a confirmation page. A WWP teammate will contact you within a few days after you've submitted your request.

1

Once you create a **MyWWP** account, open the **MyWWP** web portal and log in to your MyWWP account.