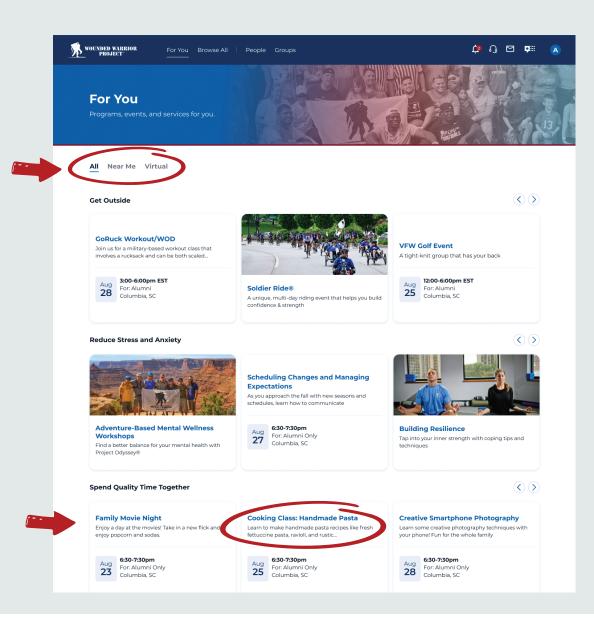

## 2

On the **For You** page, you can find events under the **All, Near Me**, or **Virtual** tabs. To register for an event you're interested in, select the event.

A detailed description of the event will appear on the next page.