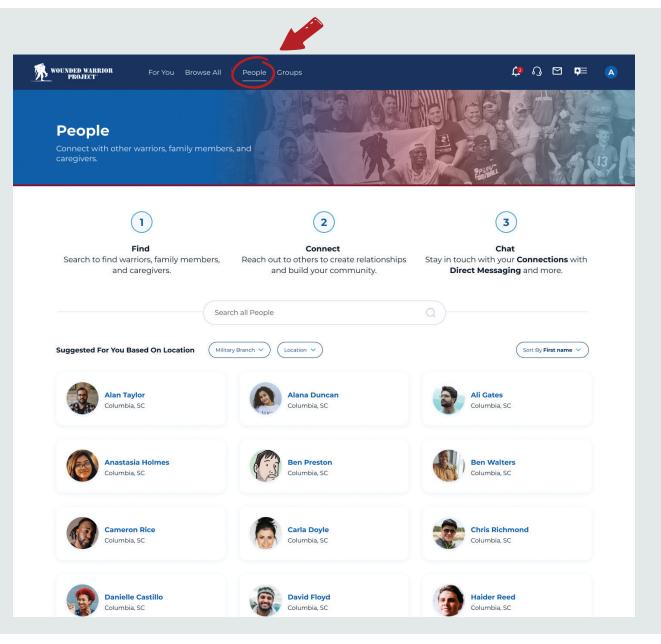

Once you create a **MyWWP** account, open the **MyWWP** web portal and log in to your **MyWWP** account.

1

Navigate to **People** on your page.