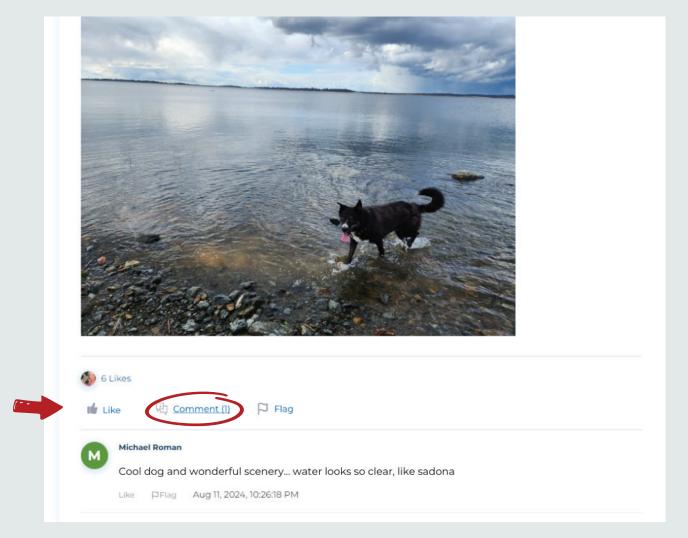

5

Join an existing discussion by selecting **Comment**.

#### Steps: How to Navigate and Engage in Discussion Groups in MyWWP

6

Share your thoughts on an existing **Post** by typing into the **Write a comment** box.

8

You'll now see a notification at the top of your screen that the **Comment** has been posted.