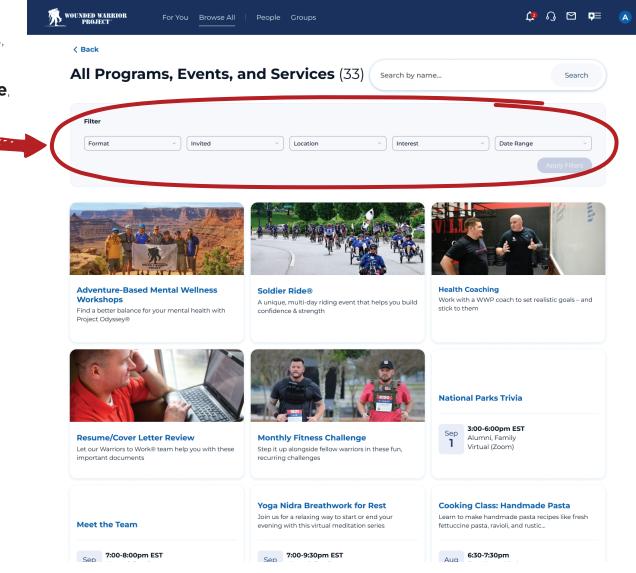

### 3

Here, you can narrow down your search of programs, events, and services by **Format, Who's Invited, Location, Interest Type**, and **Date Range.** 

### 4

For example, in the **Invited** filter, you can sort by **Alumni, Guest,** and **Children**. Select **Apply Filters** to see filtered options.