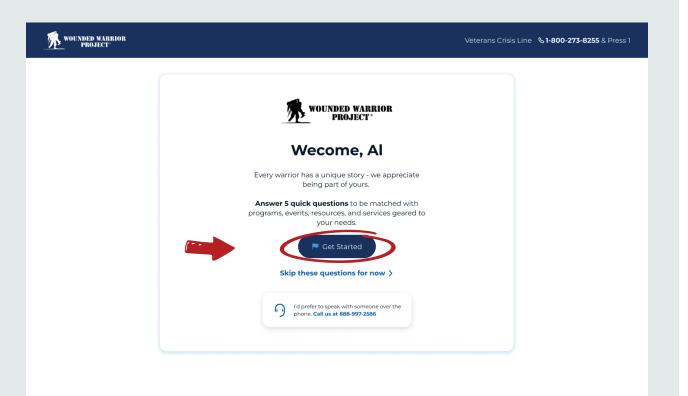

## 1

Once you create a **MyWWP** account, open the **MyWWP** web portal and log in to your **MyWWP** account.

Once you log in, you will be asked to share your interests and needs through a series of questions.