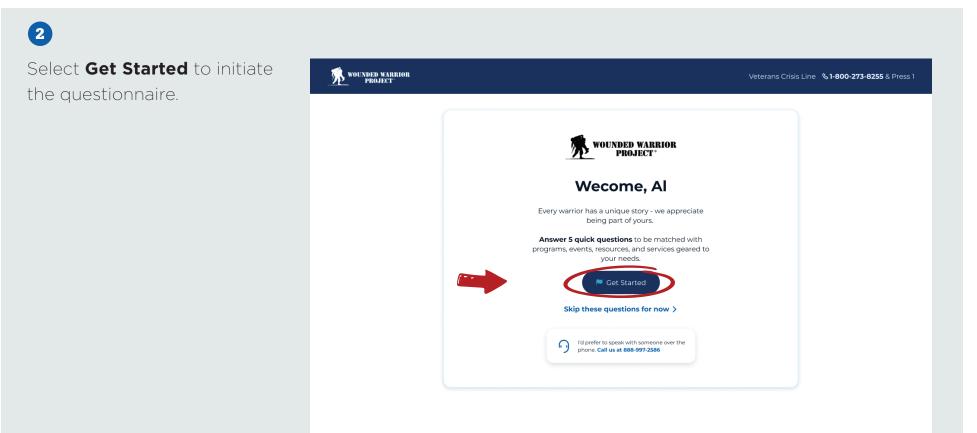

## 1

Once you create a **MyWWP** account, open the **MyWWP** web portal and log in to your **MyWWP** account.

Once you log in, you will be asked to share your interests and needs through a series of questions.