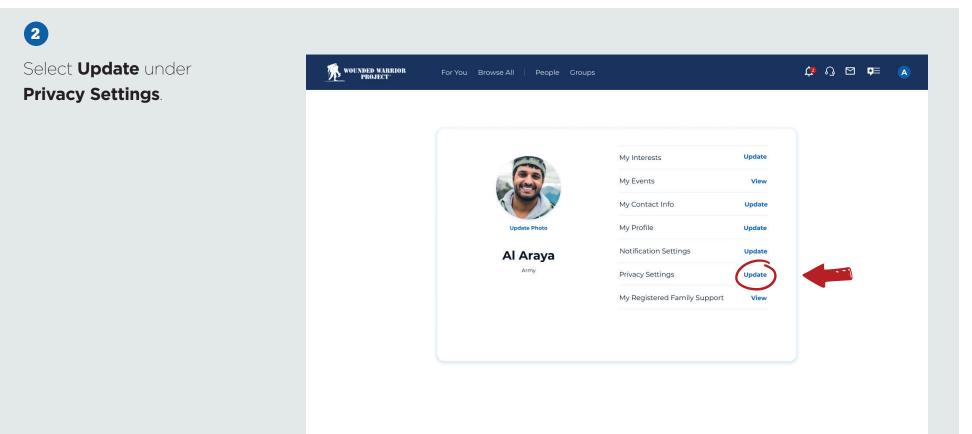

## 4

After you complete this short interest questionnaire, you will be prompted to select your **Privacy Settings**. To get the most out of your **MyWWP** experience and maximize your connection with others, set your **MyWWP Profile** to **Stay Visible**. Select **Continue**.

### 5

Please note that you can change your **Privacy Settings** at any time in your **Account Settings**. Select **Continue** to view your personalized recommendations on the **For You** page.

1

Once you create a **MyWWP** account, open the **MyWWP** web portal and log in to your **MyWWP** account.