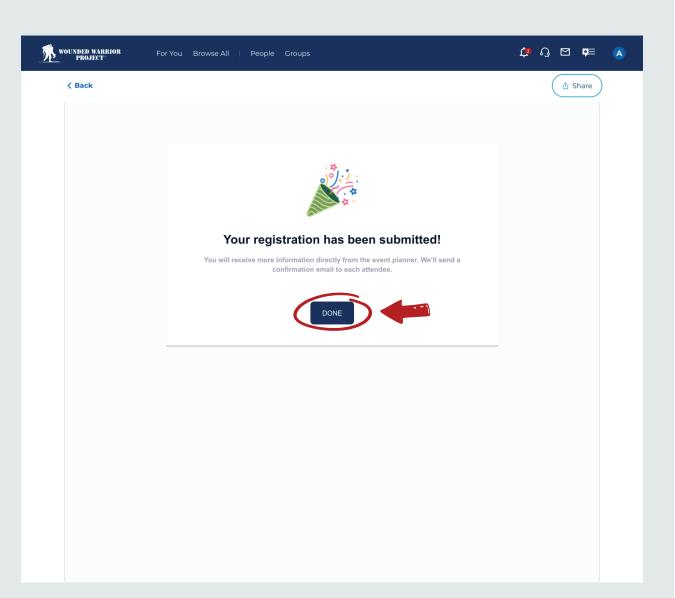

## 7

Once you select **Register**, you will see that your registration has been submitted. An event organizer will contact you within a few days after you've submitted your request to let you know if you've been accepted. Select **Done** to return to the event description page.