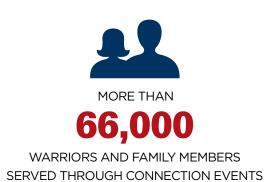

## WWP CONNECTS WARRIORS TO FELLOW SERVICE MEMBERS, FREE PROGRAMS AND SERVICES, AND THEIR COMMUNITIES.

WWP helps connect, serve, and empower warriors, their family members, and caregivers. That first step — the connection — happens in different ways, whether it's through educational summits or activities with peers, like sporting events and hunting trips. Many times, events like these are the first step a warrior takes toward being empowered to live life on his or her own terms.