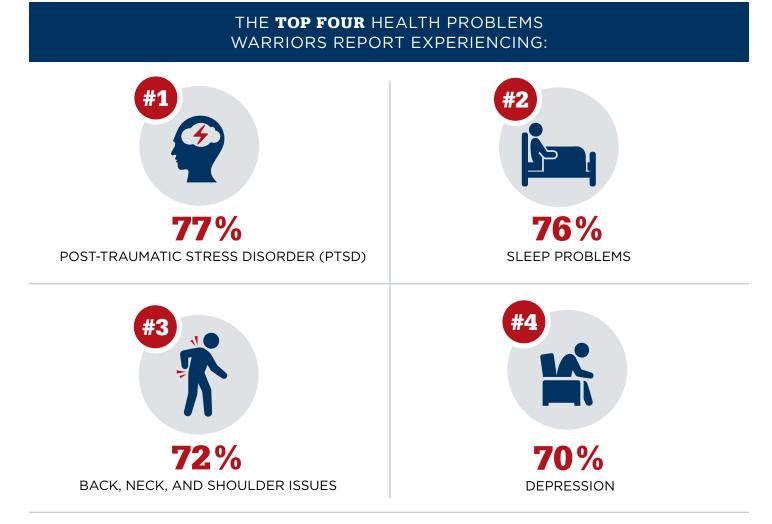

The Annual Warrior Survey guides our programs and paves the way for healthier and more successful wounded warriors for generations to come. Here are a few of the statistics from this year's 31,600 respondents:

### WOUNDED WARRIOR PROJECT

\*

WWP UNDERSTANDS THE NEED IS GREAT AND GROWING, SO WE REMAIN FOCUSED ON THE RESILIENCE AND PSYCHOLOGICAL WELL-BEING OF WOUNDED WARRIORS, THEIR FAMILY MEMBERS, AND CAREGIVERS.

WOUNDED WARRIOR PROJECT INVESTED

OF PROGRAM SPEND DIRECTLY ON MENTAL HEALTH AND WELLNESS SUPPORT

OF WARRIORS REGISTERED WITH WOUNDED WARRIOR PROJECT SAID IT WAS DIFFICULT TO ACCESS MENTAL HEALTH RESOURCES IN THEIR COMMUNITY